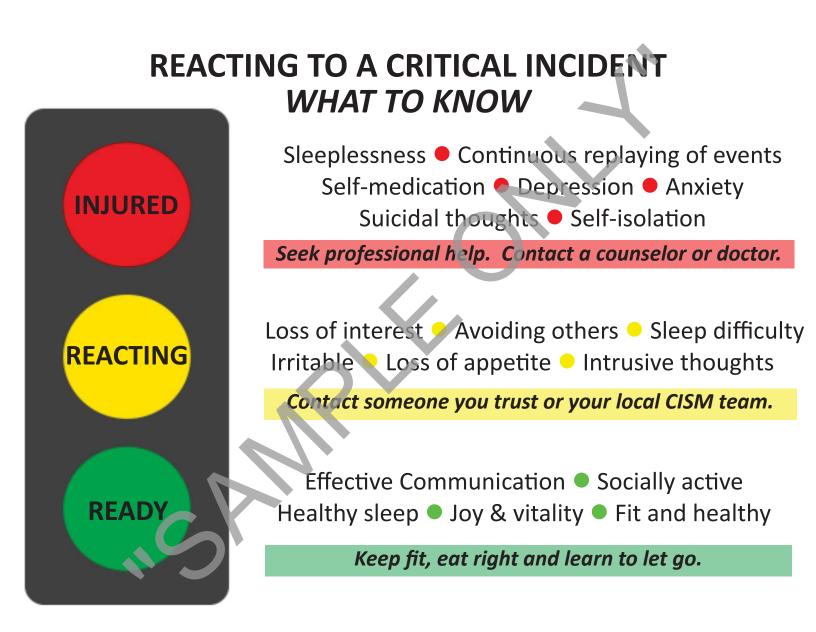

## Asking for help is not a sign or weakness... It is a sign of strength.

Most emergency responders will experience a range of signs and symptoms as a result of a serious incident. If you continue to have signs and symptoms, seek professional help or contact your local CISM team.